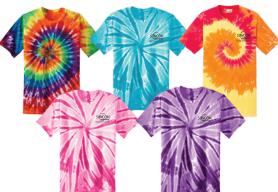

starion

**#5** Tie-Dye Short Sleeve T-Shirt Rainbow, Pink, Turquoise, Purple, and Blaze Rainbow S-XL \$10.00 2XL-4XL \$13.00

salation

Long Sleeve T-Shirt Navy, Orange, Lime, Purple, Black, Athletic Heather, Sangria #( 6 S-XL \$11.00 2XL-4XL \$14.00