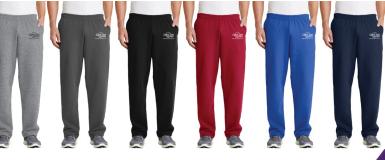

## Suncom Gear **Proceeds benefit the Community Participation Support Programs**

Core Fleece Sweatpant with Pockets Athletic Heather, Charcoal, Black, Red, Royal, Blue, Navy #1 S-XL \$15.00 2XL-4XL \$18.50