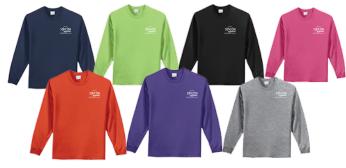

starion

**#5** Tie-Dye Short Sleeve T-Shirt Rainbow, Pink, Turquoise, Purple, and Blaze Rainbow S-XL \$10.00 2XL-4XL \$13.00

salation

Long Sleeve T-Shirt Navy, Orange, Lime, Purple, Black, Athletic Heather, Sangria #( 6 S-XL \$11.00 2XL-4XL \$14.00